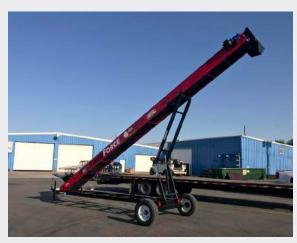

#### Conveyor

18" Wide Belt 35 Degree Troughed Belt Heavy Duty 4" CEMA B Idlers Adjustable Belt Tension Chevron Cleated Belt 1.5 cubic ft. Loading Hopper

### Portable Undercarriage

Adjustable Lifting Arms Tow-able Hitch 3500 lbs capacity Axle Hydraulic Incline lift adjustment Hydraulic Hand Pump

Safety Restrictor orifice for slow hydraulic lowering speed