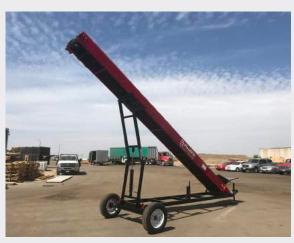

#### Conveyor

18" Wide Belt 35 Degree Troughed Belt Heavy Duty 4" CEMA B Idlers Adjustable Belt Tension Chevron Cleated Belt 1.5 cubic ft. Loading Hopper

### Portable Undercarriage

Adjustable Lifting Arms Tow-able Hitch 3500 lbs capacity Axle Hydraulic Incline lift adjustment Hydraulic Hand Pump

Safety Restrictor orifice for slow hydraulic lowering speed