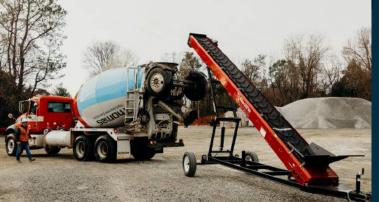

### Portable Undercarriage

Adjustable Lifting Arms Tow-able Hitch 3500 lbs capacity Axle Hydraulic Incline lift adjustment Hydraulic Hand Pump

Safety Restrictor orifice for slow hydraulic lowering speed