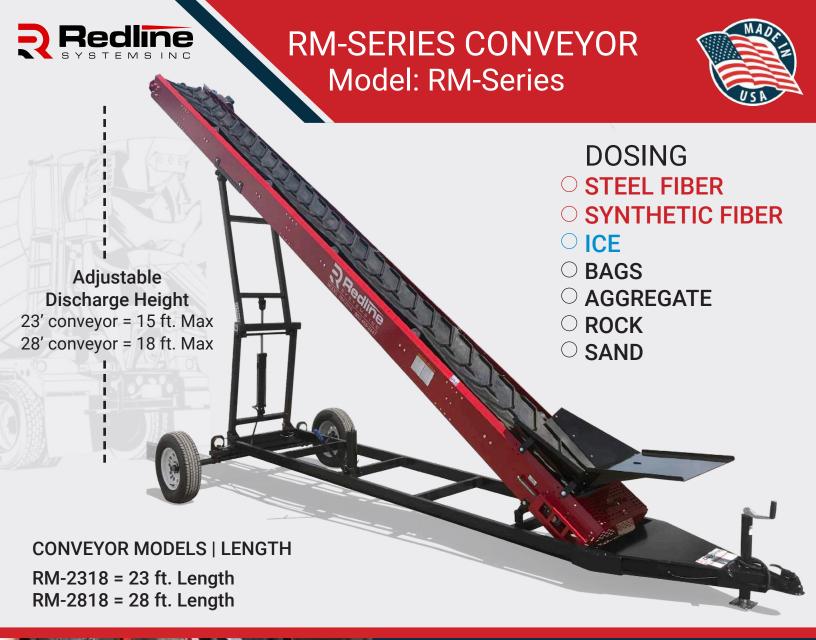

#### Conveyor

18" Wide Belt 35 Degree Troughed Belt Heavy Duty 4" CEMA B Idlers Adjustable Belt Tension Chevron Cleated Belt 1.5 cubic ft. Loading Hopper

### Portable Undercarriage

Adjustable Lifting Arms Tow-able Hitch 3500 lbs capacity Axle Hydraulic Incline lift adjustment Hydraulic Hand Pump

Safety Restrictor orifice for slow hydraulic lowering speed