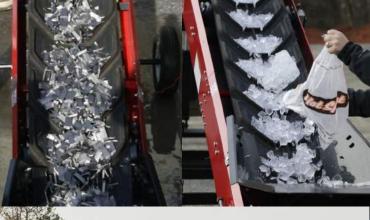

#### POPULAR ACCESSORIES AND OPTIONS

MINI-CLEAT TOP FOR FIBER

**CUSTOM HOPPERS** 

HOPPER DECK WITH BLADE

DISCHARGE DEFLECTOR PLATE

**BELT COVERS** 

TRAILER TOW LIGHTS

Toll Free: 800-453-2447 www.redlinesystems.com