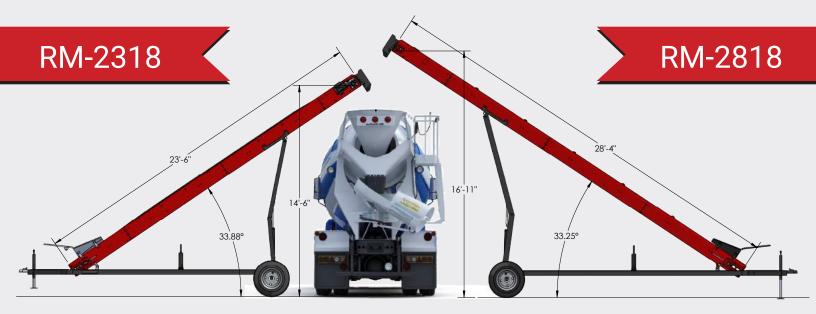

### Portable Undercarriage

Adjustable Lifting Arms Tow-able Hitch 3500 lbs capacity Axle Hydraulic Incline lift adjustment Hydraulic Hand Pump

Safety Restrictor orifice for slow hydraulic lowering speed